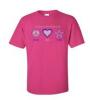

## Sorrento Springs PEACE LOVE STARS T-Shirt

\$6.00 all sizes youth – adult XL \$7.00 adult XXL

Item description: Pink t-shirt- Sorrento Springs and symbols in royal blue and silver glitter