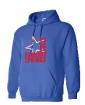

#### **Hooded Sweatshirt**

\$17.00 all sizes youth – adult XL \$18.00 adult XXL

Item description: Red with blue letters or Blue with red letters With weathered Sorrento Springs and star