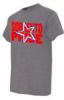

#### **Hooded Sweatshirt**

\$17.00 all sizes youth – adult XL \$18.00 adult XXL

Item description: Red with blue letters or Blue with red letters With weathered Sorrento Springs and star