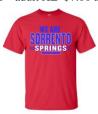

## We Are Sorrento Sorrento Springs - Short Sleeve Shirt

\$6.00 all sizes youth - adult XL \$7.00 adult XXL

Item description: Red with blue and white writing or Blue with red and white writing