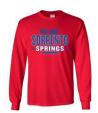

## We Are Sorrento Springs - Long Sleeve Shirt

11.00 all sizes youth – adult XL 12.00 adult XXL

Item description: Red with blue and white writing

Blue with red and white writing