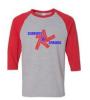

#### **Baseball Tee Shirt**

\$13.00 all sizes youth - adult XL \$14.00 adult XXL

Item description: 3 quarter length gray body with red sleeves and blue and red writing: Sorrento Springs Stars