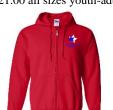

### **Sorrento Springs Zip-Up Jacket**

Item description: Red or Blue sweatshirt jacket

\$ 21.00 all sizes youth-adult XL \$22.00 adult XXL

|      | Youth Sizes |     |     |   | Adult Sizes |   |    |     |
|------|-------------|-----|-----|---|-------------|---|----|-----|
|      | Y-S         | Y-M | Y-L | S | М           | L | XL | XXL |
| Red  |             |     |     |   |             |   |    |     |
| Blue |             |     |     |   |             |   |    |     |